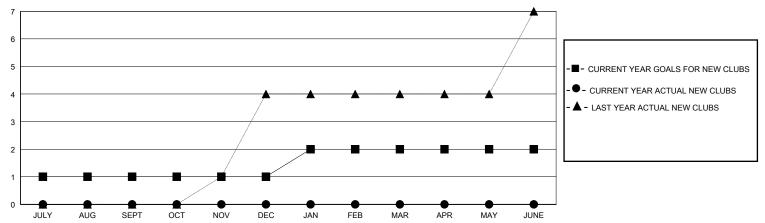

## District 316 G

Results as of: 8/31/2024

| GMT:                  |               | GMT CA    |               |                       |                       |                         |                                                    |  |
|-----------------------|---------------|-----------|---------------|-----------------------|-----------------------|-------------------------|----------------------------------------------------|--|
|                       | Club          | s         |               | Members               |                       |                         |                                                    |  |
| RESULTS FOR 2024-2025 |               |           |               | RESULTS FOR 2024-2025 |                       |                         |                                                    |  |
| QUARTER               | NEW CLUB GOAL | NEW CLUBS | DROPPED CLUBS | QUARTER MEMBE         | ER GROWTH NET<br>GOAL | MEMBER GROWTH<br>ACTUAL | DROPPED<br>MEMBERS ACTUAL<br>(including transfers) |  |
| JULY/AUG/SEPT         | 1             | 0         | 1             | JULY/AUG/SEPT         | 30                    | 77                      | 54                                                 |  |
| OCT/NOV/DEC           | 0             | 0         | 0             | OCT/NOV/DEC           | 20                    | 0                       | 0                                                  |  |
| JAN/FEB/MAR           | 1             | 0         | 0             | JAN/FEB/MAR           | 10                    | 0                       | 0                                                  |  |
| APR/MAY/JUNE          | 0             | 0         | 0             | APR/MAY/JUNE          | 20                    | 0                       | 0                                                  |  |

## GOALS AND ACTUAL NEW CLUBS CUMULATIVE