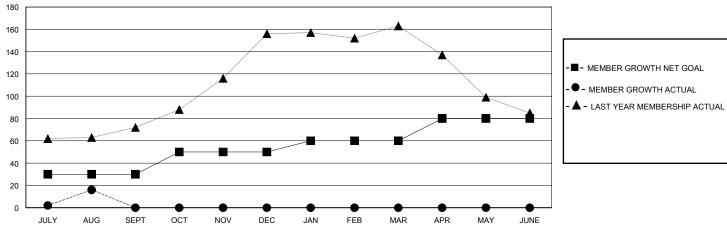

## District 316 G

Results as of: 8/31/2024

| GMT:                  |               | GMT CA    |               |                       |                       |                         |                                                    |  |
|-----------------------|---------------|-----------|---------------|-----------------------|-----------------------|-------------------------|----------------------------------------------------|--|
|                       | Club          | s         |               | Members               |                       |                         |                                                    |  |
| RESULTS FOR 2024-2025 |               |           |               | RESULTS FOR 2024-2025 |                       |                         |                                                    |  |
| QUARTER               | NEW CLUB GOAL | NEW CLUBS | DROPPED CLUBS | QUARTER MEMBE         | ER GROWTH NET<br>GOAL | MEMBER GROWTH<br>ACTUAL | DROPPED<br>MEMBERS ACTUAL<br>(including transfers) |  |
| JULY/AUG/SEPT         | 1             | 0         | 1             | JULY/AUG/SEPT         | 30                    | 77                      | 54                                                 |  |
| OCT/NOV/DEC           | 0             | 0         | 0             | OCT/NOV/DEC           | 20                    | 0                       | 0                                                  |  |
| JAN/FEB/MAR           | 1             | 0         | 0             | JAN/FEB/MAR           | 10                    | 0                       | 0                                                  |  |
| APR/MAY/JUNE          | 0             | 0         | 0             | APR/MAY/JUNE          | 20                    | 0                       | 0                                                  |  |

## GOALS AND ACTUAL MEMBERS CUMULATIVE

|                          | FEMALE                                | 572 (20.93%)                                        |                                                               |
|--------------------------|---------------------------------------|-----------------------------------------------------|---------------------------------------------------------------|
| CK HERE FOR CLIMIT ATIVE | TOTAL FAMILY UNIT MEMBERS             |                                                     | 1,238                                                         |
| MBERSHIP DATA            | FAMILY MEMBERS PAYING HALF<br>DUES    |                                                     | 788                                                           |
|                          | K HERE FOR CUMULATIVE<br>BERSHIP DATA | K HERE FOR CUMULATIVE BERSHIP DATA FAMILY MEMBERS F | K HERE FOR CUMULATIVE BERSHIP DATA FAMILY MEMBERS PAYING HALF |